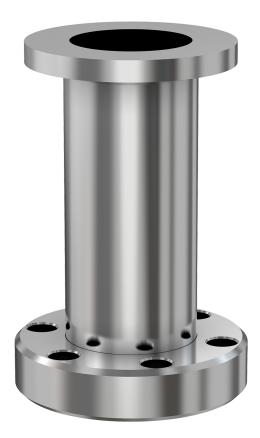

# **ISO-KF to CF straight adapter nipple** NW-50 to 3.38" OD CF straight adapter nipple

Part number: AN-NW-50-338

### **ISO-KF to CF straight adapter nipple** NW-50 to 3.38" OD CF straight adapter nipple

- Enables easy joining of two different flanges or fittings
- Most popular types & combinations listed
- Contact us at 800-824-4166 if you can't find exactly what you need

#### AN-NW-50-338

| Parameters        | Specifications                                                                             |
|-------------------|--------------------------------------------------------------------------------------------|
| Flange 1          | DN 50 ISO-KF                                                                               |
| Adapter Type      | Straight Adapter                                                                           |
| Flange 2          | DN 50 CF (3.38" OD)                                                                        |
| Material          | 304 stainless                                                                              |
| Tube OD           | 2″                                                                                         |
| Port Length       | 2.00″                                                                                      |
| Vacuum Range      | FKM: 1 · 10 <sup>-8</sup> mbar to 1 bar<br>Metal seal: 1 · 10 <sup>-10</sup> mbar to 1 bar |
| Temperature Range | FKM: -20 °C to 180 °C<br>Metal seal: -270 °C to 150 °C                                     |
| Weight            | 1.34 lbs                                                                                   |