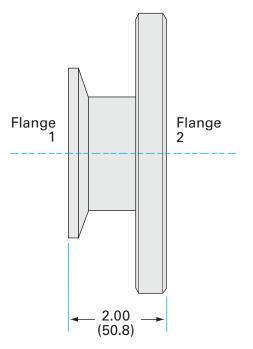

# **ISO-KF to CF straight adapter nipple** NW-50 to 3.38" OD CF straight adapter nipple

Part number: AN-NW-50-338

### **ISO-KF to CF straight adapter nipple** NW-50 to 3.38" OD CF straight adapter nipple

- Enables easy joining of two different flanges or fittings
- Most popular types & combinations listed
- Contact us at 800-824-4166 if you can't find exactly what you need

Similar Image

| Dimensions<br>(in inches) |       |
|---------------------------|-------|
| Dim A                     | 2.00" |

#### AN-NW-50-338

| Parameters        | Specifications                                                                             |
|-------------------|--------------------------------------------------------------------------------------------|
| Flange 1          | DN 50 ISO-KF                                                                               |
| Adapter Type      | Straight Adapter                                                                           |
| Flange 2          | DN 50 CF (3.38" OD)                                                                        |
| Material          | 304 stainless                                                                              |
| Tube OD           | 2″                                                                                         |
| Port Length       | 2.00″                                                                                      |
| Vacuum Range      | FKM: 1 · 10 <sup>-8</sup> mbar to 1 bar<br>Metal seal: 1 · 10 <sup>-10</sup> mbar to 1 bar |
| Temperature Range | FKM: -20 °C to 180 °C<br>Metal seal: -270 °C to 150 °C                                     |
| Weight            | 1.34 lbs                                                                                   |